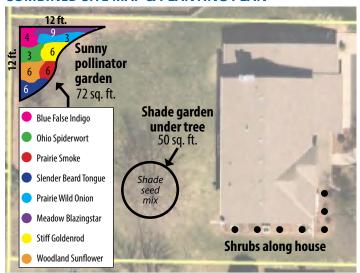

### **Example Project**

#### **COMBINED SITE MAP & PLANTING PLAN**

A **site map** of your project shows where on your property you plan to install the project. You can create a site map using your county's online property map which allows you to select an aerial image base layer and offers drawing and measuring tools.

A **planting plan** for your project shows where you intend to install the plants from your plant list. This can be separate from or combined with your site map.

You should also include dimensions (square feet; length/width) of your project area(s) on the site map, planting plan, and/or application form.

#### **PLANT LIST**

| Common<br>Name                  | Scientific<br>Name      | Bloom             | Size Desc.      | Price<br>each | Qty. | Total    |
|---------------------------------|-------------------------|-------------------|-----------------|---------------|------|----------|
| SHRUBS ALONG HOUSE              |                         |                   |                 |               |      |          |
| Bush<br>Honeysuckle             | Diervilla<br>Ionicera   | SUMMER            | #1<br>container | \$9.99        | 7    | \$69.93  |
| SHADE GARDEN UNDER TREE (seeds) |                         |                   |                 |               |      |          |
| Shade Seed<br>Collection        | Seed list separate      | SPRING<br>TO FALL | 20 sq. ft.      | \$25.00       | 1    | \$25.00  |
| SUNNY POLLINATOR GARDEN         |                         |                   |                 |               |      |          |
| Blue False<br>Indigo            | Baptisia<br>australis   | SPRING            | 4-pack<br>plugs | \$12.00       | 1    | \$12.00  |
| Ohio<br>Spiderwort              | Tradescantia ohiensis   | SPRING            | 3-in. pot       | \$3.99        | 3    | \$11.97  |
| Prairie<br>Smoke                | Geum<br>triflorum       | SPRING            | 6-pack<br>plugs | \$18.00       | 1    | \$18.00  |
| Slender<br>Beard<br>Tongue      | Penstemon<br>gracilis   | SUMMER            | 6-pack<br>plugs | \$18.00       | 1    | \$18.00  |
| Prairie Wild<br>Onion           | Allium<br>stellatum     | SUMMER            | 3-in. pot       | \$3.99        | 3    | \$11.97  |
| Meadow<br>Blazingstar           | Liatris<br>ligulistylis | FALL              | 9-pack<br>plugs | \$22.50       | 1    | \$22.50  |
| Stiff<br>Goldenrod              | Solidago<br>rigida      | FALL              | 6-pack<br>plugs | \$18.00       | 1    | \$18.00  |
| Woodland<br>Sunflower           | Helianthus<br>strumosus | FALL              | 6-pack<br>plugs | \$18.00       | 1    | \$18.00  |
|                                 |                         |                   |                 | TOTALS        | 20   | \$225.37 |